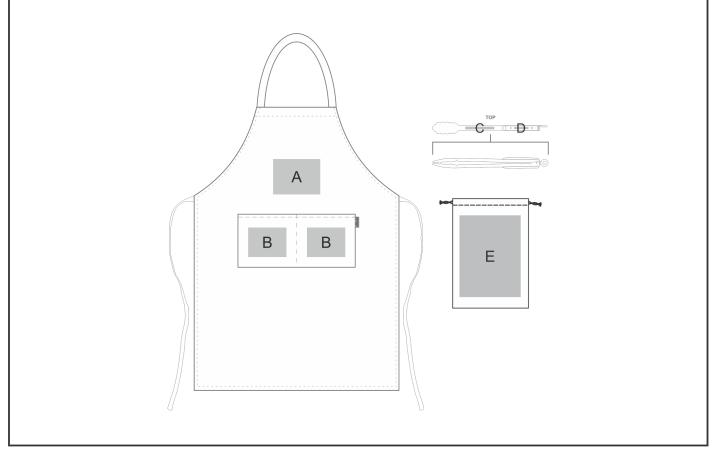

## **Branding Options:**

#### **Position C**

1. Laser Engraving (LB) N/A Size: 100mm wide x 9mm high

#### **Position E**

- 1. Digital Direct Transfer (DDT-D) Full Colour Size: 105mm wide x 74mm high
  - 2. Digital Direct Transfer (DDT-A) Full Colour Size: 148mm wide x 105mm high
- Digital Direct Transfer (DDT-B) Full Colour Size: 148mm wide x 210mm high
- 4. Digital Direct Transfer (DDT-C) Full Colour Size: 210mm wide x 280mm high

#### **Position B**

- 1. Screen Print (SB) 1 Colour Size: 130mm wide x 100mm high
- 2. Digital Transfer Clothing A6 (DTC-A6) Full Colour Size: 130mm wide x 100mm high

#### **Position D**

1. Laser Engraving (LC) N/A Size: 50mm wide x 7mm high

#### Position A

- 1. Screen Print (SB) 1 Colour Size: 160mm wide x 120mm high
- 2. Digital Transfer Clothing A6 (DTC-A6) Full Colour Size: 160mm wide x 120mm high